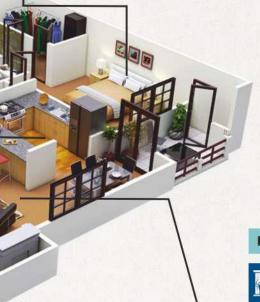

nt Satin Enamel Color with Base Lapi and Primer

#### **FURNITURE**



#### DINING TABLE AND CHAIR

Readymade Furniture (With all Branded Company)

| BASIC REQUIREMENT                      |                                                 |
|----------------------------------------|-------------------------------------------------|
| AC Piping                              | AC Copper Piping with Wire & Drainage Pipe      |
| Ceiling Work Pop                       | Saint Gobin Gypsum Board with Hardware          |
| Electrical Work with<br>Fan and Switch | Wire, Fan and Switch (With all Branded Company) |
| Basic Light                            | COB Light with Ceiling Strip Light              |
| Wall Paint                             | Satin Enamel Color with Base Lapi and Primer    |



#### **FURNITURE**



#### BED

Wooden Bed with all Hardware Including Inside & Outside Laminate with all Branded Company (without storage)



#### SIDE UNIT

Wooden Side Unit with all Hardware Including Inside & Outside Laminate with all Branded Company (Without Storage)



#### BED BACK

Wooden Ply with all Hardware Including Outside Laminate (With all Branded Company)



#### WARDROBE WITH 2 DRAWER STORAGE

Wooden Ply with all Hardware Including Inside & Outside Laminate (With all Branded Company)



#### **CHANGE DOOR LAMINATE**

Wooden Ply with all Hardware Including Outside Laminate (With all Branded Company)



#### DRESSING UNIT

Wooden Ply with all Hardware Including Inside & Outside Laminate (with all Branded Company and Wall Hung Front Mirror)

#### **FURNISING**



#### CURTA