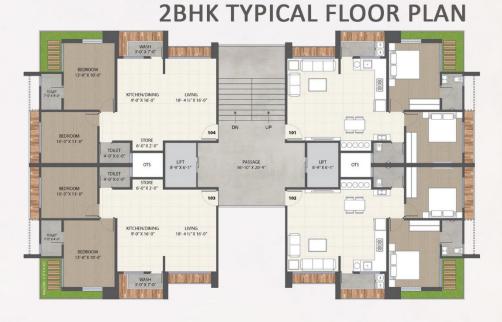

# WE ARE HAPPY TO COLLABORATE WITH SANTVAN NEWON



#### MORE ABOUT THE PROJECT

Santvan Newon is conveniently situated in the Palanpur, Surat and is a project that is well planned. Providing a great living experience, Santvan Newon provides best in class amenities such as Lift, Meditation Area, etc.

Total Project Area:-1251. 0 SQ. FT.

No. of Units: 224 No. of Floors: 13 No. of Towers: 4

# A-B BUILDING 2BHK TYPICAL FLOOR PLAN



# C-D BUILDING



#### **FACILITIES**















GAZEBO

YOGA AREA

GATED COMMUNITY

LANDSACEP GARDEN

CHILDREN'S PLAY AREA

LIFTS

CAR PARKING

#### UNIT SPECIFICATION

#### **FLOORING:**

Living/Dining: Vitrified Tiles

Master Bedroom: Floor Vetrified tiles Other Bedroom: 32 x 32 tiles in all other

bedrooms and passage areas

Kitchen: - Granite counter in kitchen area

**Toilets: Porcelain Tiles** 

#### **FITTINGS**

Electrical: Concealed copper wiring

Toilets: Branded EWC with Porcelain Cistern

Doors: Decorative Flush Door

#### **WALLS**

Interior: POP FinishExterior: POP Finish

Kitchen: Vitrified Tiles Dado Toilets: Vitrified / Ceramic Tiles















SANTVAN NEWON NEAR SANTVAN SKYON, GAURAV PATH, L.P.SAVANI, GUJARAT 395009

| BASIC REQUIREMENT                      |