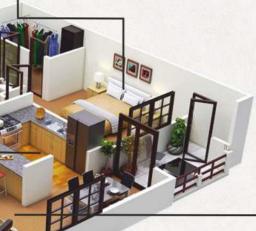

|

#### **FURNITURE**



#### **DINING TABLE AND CHAIR**

Readymade Furniture (With all Branded Company)

| BASIC REQUIRE                          | MENT                                            |  |
|----------------------------------------|-------------------------------------------------|--|
| AC Piping                              | AC Copper Piping with Wire & Drainage Pipe      |  |
| Ceiling Work Pop                       | Saint Gobin Gypsum Board with Hardware          |  |
| Electrical Work with<br>Fan and Switch | Wire, Fan and Switch (With all Branded Company) |  |
| Basic Light                            | COB Light with Ceiling Strip Light              |  |
| Wall Paint                             | Satin Enamel Color with Base Lapi and Primer    |  |



#### **FURNISING**



CURTAIN
Curtain Rod with Fabric
(With all Branded Company)

#### **FURNITURE**



#### BED

Wooden Bed with all Hardware Including Inside & Outside Laminate (With all Branded Company Without Storage & Mattress)



#### SIDE UNIT

Wooden Side Unit with all Hardware Including Inside & Outside Laminate (With all Branded Company Without Storage)



#### ED BACK

Wooden Ply with all Hardware Including Outside Laminate (With all Branded Company)



#### WARDROBE WITH 2 DRAWER STORAGE

Wooden Ply with all Hardware Including Inside & Outside Laminate (With all Branded Company)



#### **DECORATIVE WALL**

Bed Back Wall With Texture Color / Wooden Patti / Wallpaper



#### CHANGE DOOR LAMINATE

Wooden Ply with all Hardware Including Outside Laminate (With all Branded Company