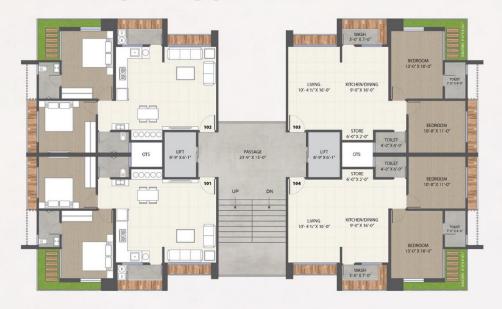

# WE ARE HAPPY TO COLLABORATE WITH SANTVAN NEWON



#### MORE ABOUT THE PROJECT

Santvan Newon is conveniently situated in the Palanpur, Surat and is a project that is well planned. Providing a great living experience, Santvan Newon provides best in class amenities such as Lift, Meditation Area, etc.

Total Project Area:-1251. 0 SQ. FT.

No. of Units: 224 No. of Floors: 13 No. of Towers: 4

# A-B BUILDING 2BHK TYPICAL FLOOR PLAN



# C-D BUILDING



#### **FACILITIES**















GAZEBO

YOGA AREA

GATED COMMUNITY

LANDSACEP GARDEN

CHILDREN'S PLAY AREA

LIFTS

CAR PARKING

#### UNIT SPECIFICATION

#### **FLOORING:**

Living/Dining: Vitrified Tiles

Master Bedroom: Floor Vetrified tiles Other Bedroom: 32 x 32 tiles in all other

bedrooms and passage areas

Kitchen: - Granite counter in kitchen area

**Toilets: Porcelain Tiles** 

#### **FITTINGS**

Electrical: Concealed copper wiring

Toilets: Branded EWC with Porcelain Cistern

Doors: Decorative Flush Door

#### **WALLS**

Interior: POP FinishExterior: POP Finish

Kitchen: Vitrified Tiles Dado Toilets: Vitrified / Ceramic Tiles















SANTVAN NEWON NEAR SANTVAN SKYON, GAURAV PATH, L.P.SAVANI, GUJARAT 395009

| BASIC REQUIREMENT                      |