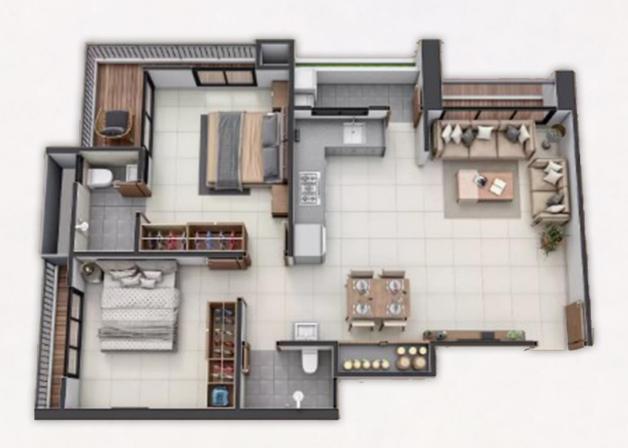

Total Project Area:-1251. 0 SQ. FT.

No. of Units: 224 No. of Floors: 13 No. of Towers: 4

# A-B BUILDING 2BHK TYPICAL FLOOR PLAN



# C-D BUILDING



#### **FACILITIES**















GAZEBO

YOGA AREA

GATED COMMUNITY

LANDSACEP GARDEN

CHILDREN'S PLAY AREA

LIFTS

CAR PARKING

#### UNIT SPECIFICATION

#### **FLOORING:**

Living/Dining: Vitrified Tiles

Master Bedroom: Floor Vetrified tiles Other Bedroom: 32 x 32 tiles in all other

bedrooms and passage areas

Kitchen: - Granite counter in kitchen area

**Toilets: Porcelain Tiles** 

#### **FITTINGS**

Electrical: Concealed copper wiring

Toilets: Branded EWC with Porcelain Cistern

Doors: Decorative Flush Door

#### **WALLS**

Interior: POP FinishExterior: POP Finish

Kitchen: Vitrified Tiles Dado Toilets: Vitrified / Ceramic Tiles















SANTVAN NEWON NEAR SANTVAN SKYON, GAURAV PATH, L.P.SAVANI, GUJARAT 395009

| BASIC REQUIREMENT                      |                                                 |
|----------------------------------------|-------------------------------------------------|
| AC Piping                              | AC Copper Piping with Wire & Drainage Pipe      |
| Ceiling Work Pop                       | Saint Gobin Gypsum Board with Hardware          |
| Electrical Work with<br>Fan and Switch | Wire, Fan and Switch (With all Branded Company) |
| Basic Light                            | COB Light with Ceiling Strip Light              |
| Wall Paint                             | Satin Enamel Color with Base Lapi and Primer    |



#### **FURNITURE**



#### BED

Wooden Bed with all Hardw